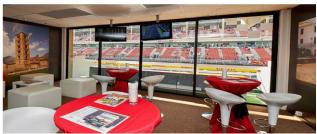

#### CORPORATE LOUNGE

Given the strategic location, right above the pit garages, the Corporate Lounges are one of the most exclusive spaces of the Circuit. With a view over the most valued areas: the Pit Lane, the starting grid and the Paddock. They are completely customizable and are especially aimed at companies and teams wishing to offer their customers, managers and employees a special treatment, thus strengthening their networking. The races are lived much more intensively from the Corporate Lounges!

### **FEATURES**

- Maximum capacity of 60 guests.
- Access to the Corporate Lounge (Piso Box) from Friday 30<sup>th</sup> August to 1<sup>st</sup> September.
- Access to the VIP Grandstand of the Corporate Lounge (Piso Box).
- > 90m² surface, more than 12m² private terrace above the Pit Lane.
- > 60 passes for the weekend with access to a parking space in the inner car park.