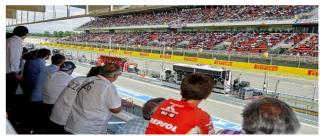

#### CORPORATE LOUNGE

Given the strategic location, right above the pit garages, the Corporate Lounges are one of the most exclusive spaces of the Circuit. With a view over the most valued areas: the Pit Lane, the starting grid and the Paddock. They are completely customizable and are especially aimed at companies and teams wishing to offer their customers, managers and employees a special treatment, thus strengthening their networking. The races are lived much more intensively from the Corporate Lounges!

### **FEATURES**

- Maximum capacity of 60 guests.
- Access to the Corporate Lounge (Piso Box) from Friday 30<sup>th</sup> August to 1<sup>st</sup> September.
- Access to the VIP Grandstand of the Corporate Lounge (Piso Box).
- > 90m² surface, more than 12m² private terrace above the Pit Lane.
- > 60 passes for the weekend with access to a parking space in the inner car park.