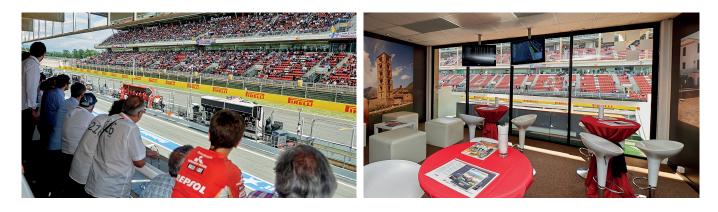

### CORPORATE LOUNGE

With their strategic location directly above the Teams' pit garages, the Corporate Lounge (Pis Box) are our most exclusive VIP lounges. Aimed especially for those companies & teams wishing to offer their clients a very special and memorable experience. With views that encompass the full Pit Lane, Grid and Paddock, the Corporate Lounge (Pis Box) offer the chance to be fully immersed in all the race action. The Paddock, the Corporate Lounge (Pis Box) offer the chance to live the races more intensively.

### FACTS AND FIGURES

- > Capacity of 60 people.
- > Access to the Corporate Lounge (Pis Box) from 12 noon Friday to 3pm Sunday.
- > Access at the exclusive VIP Grandstand for Corporate Lounge (Pis Box) customers.
- > 90m<sup>2</sup> Surface, más 12m<sup>2</sup> private terrace above the Pit lane.
- > 60 passes per weekend with car parking spaces.